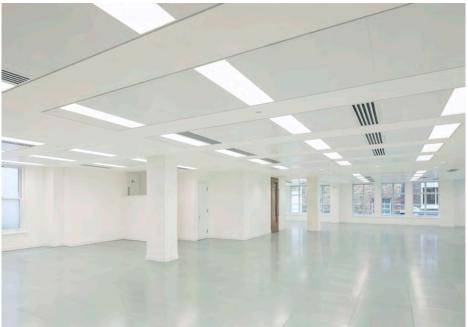

The lift car, staircase and lobbies have been refurbished along with the first floor office space, with a simple, yet elegant accessible ceiling solution to maximise the height.

The WCs have been also been refurbished and reconfigured to add an additional WC and shower and a new external roof terrace added to the rear.