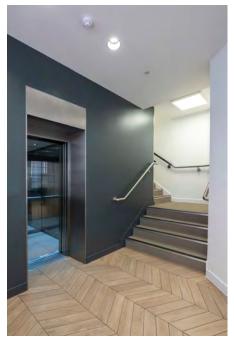

The lift car, staircase and lobbies have been refurbished along with the first floor office space, with a simple, yet elegant accessible ceiling solution to maximise the height.

The WCs have been also been refurbished and reconfigured to add an additional WC and shower and a new external roof terrace added to the rear.