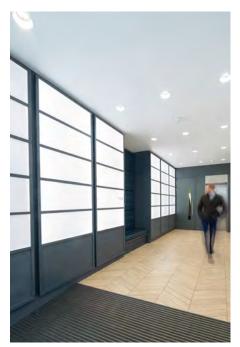

A minimal, fully glazed frontage with automated sliding door opens up the space, improving the visibility and presence of the reception

Backlit, timber screens then lead you through the space along with a chevron-patterned, timber-effect tiled floor