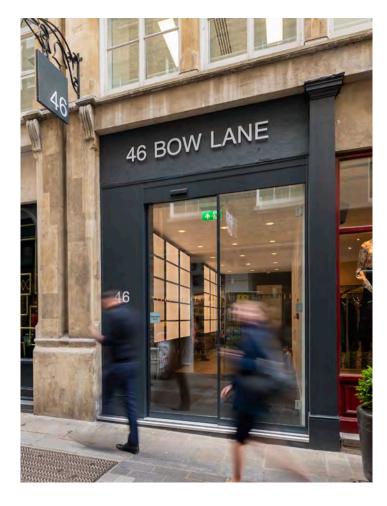

## 46 Bow Lane, Cheapside

Location | Cheapside Client | CBRE GI Status | Completed April 2019 Contract Value |

Within numerous constraints, HBA have created a striking new entrance experience into this compact office building, situated off historic Bow Lane.

A minimal, fully glazed frontage with automated sliding door opens up the space, improving the visibility and presence of the reception

Backlit, timber screens then lead you through the space along with a chevron-patterned, timber-effect tiled floor