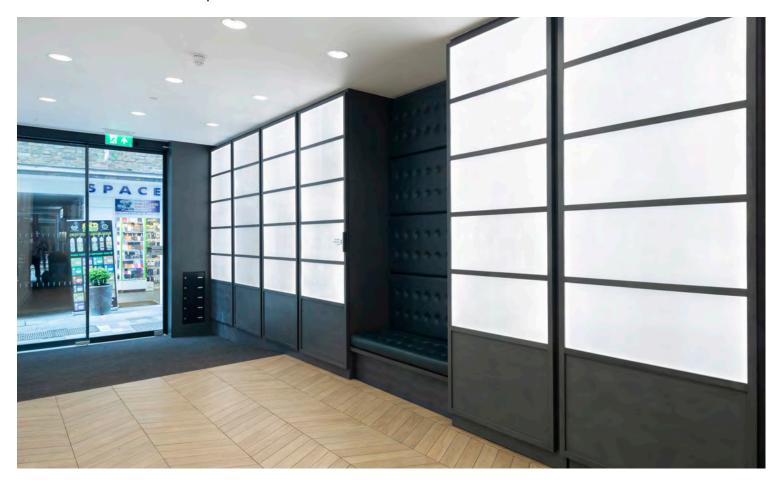

A minimal, fully glazed frontage with automated sliding door opens up the space, improving the visibility and presence of the reception

Backlit, timber screens then lead you through the space along with a chevron-patterned, timber-effect tiled floor